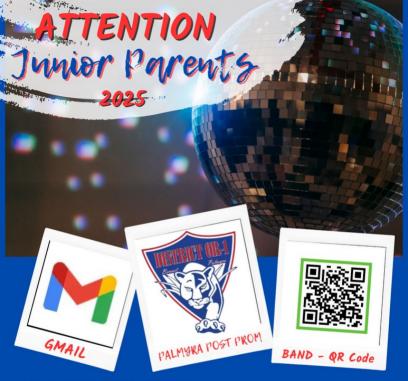

#### **IF YOU WOULD:**

- Like to volunteer your time to help out at Post Prom Activities
- Like to donate \$\$\$ to support PHS students Post Prom experience

Please contact us through the BAND app using the QR code pictured above, join our facebook group (PHS Post Prom '25), or email at (PHSPostProm2025@gmail.com)!